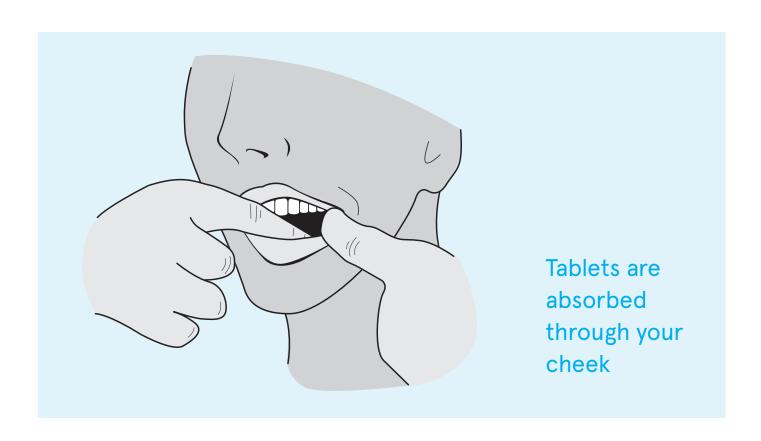

- You will have 4 tablets of misoprostol in your pack. You can take them at any time within 36-48 hours of taking mifepristone (Step 1).
- Put the 4 misoprostol tablets into the pouch of your mouth between your gum and cheek and keep them there. The tablets will go soft but may not completely dissolve; the medicine in the tablet will absorb through your cheek.
- After 30 minutes, you can swallow what is left in your mouth with some water.