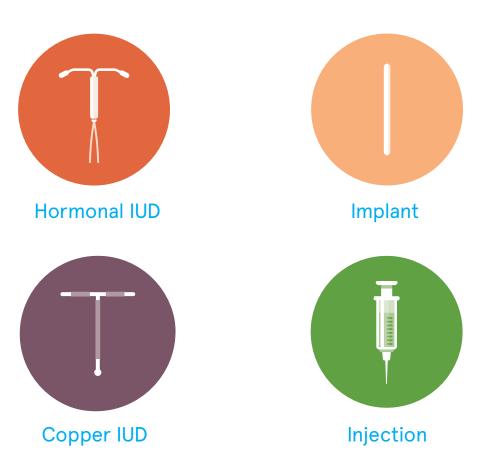

### **Contraception options**

Within just 2 weeks of your treatment, your body can release an egg; so it's possible to fall pregnant again before your next period. This is why we strongly suggest starting contraception as soon as possible if you don't want to become pregnant. Please take the time to look at our contraception brochure.

### Contraception after your medical abortion

In most cases you can start a contraceptive method immediately. If you have chosen an IUD this can be inserted as soon as we have confirmed your abortion is complete. Speak with your GP or local women's health centre if you are unable to attend one of our clinics.

- Long-acting reversible contraception (LARC) options (e.g. IUDs, implants, injections) are the most effective at preventing pregnancy.
- You can start contraception such as the contraceptive pill or vaginal ring the day after Step 2 of treatment (misoprostol) and these methods will be effective immediately.
- No matter which contraception you using, you should not have vaginal intercourse for 1 week after your treatment.