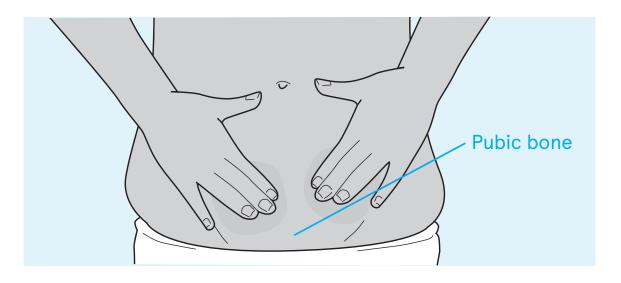

### **Uterine massage**

Frequent, firm massaging of your lower tummy area will help your uterus (womb) muscles, and can reduce bleeding and cramping.

It can also help prevent blood clots.

- Lie on your back, sit on the toilet or in a comfortable position
- Feel at the top of your pubic bone, press down firmly and massage in a downwards direction with your hand. You can use your fingertips, knuckles or the heel of your hand.

- Do this massage hourly for 3 minutes at a time, on the day of your abortion, then 5 times a day, or until your cramping/bleeding has stopped.
- If you have discomfort during the massage, don't stop the massage but take pain medication.