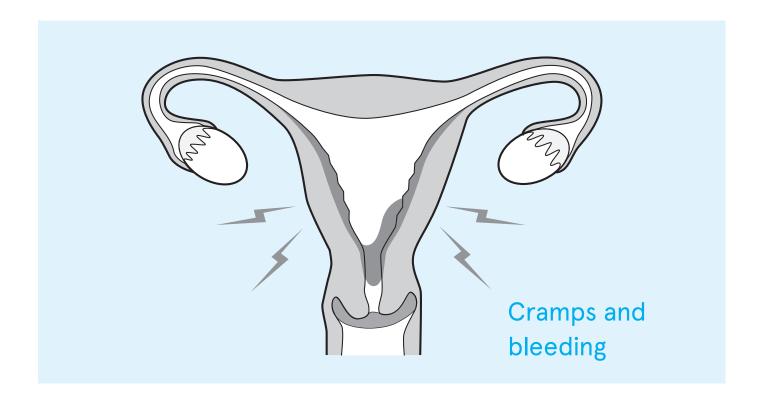

### **Step 2 (misoprostol)**

The second tablets you will take are called misoprostol. Misoprostol is a prostaglandin. This will make your uterus cramp and will make your cervix relax so the pregnancy can pass.

Between 30 minutes and 24 hours after taking misoprostol (usually within 4-6 hours) you may have the following:

- cramps in your uterus
- bleeding from your vagina
- start to pass the pregnancy.
- If you have not started bleeding within 24 hours, or have any concerns, please call our free support line on 1300 888 022.