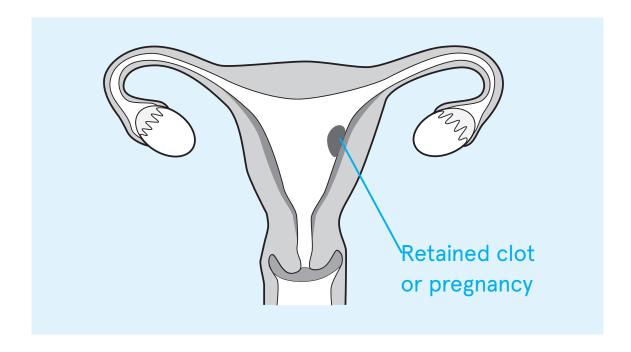

### Retained pregnancy tissue or clot

What is it: A small amount of tissue may stay in the uterus, or blood may collect and form a clot. This can cause heavy and/or long lasting bleeding and/or pain.

**Action/treatment:** May require more tablets or a surgical procedure. There may be additional costs if a surgical procedure is required.

### **Continuing pregnancy**

What is it: The pregnancy remains and may continue to grow.

Action/treatment: May need a repeat medical abortion or a surgical procedure. There may be additional costs if a surgical procedure is required.